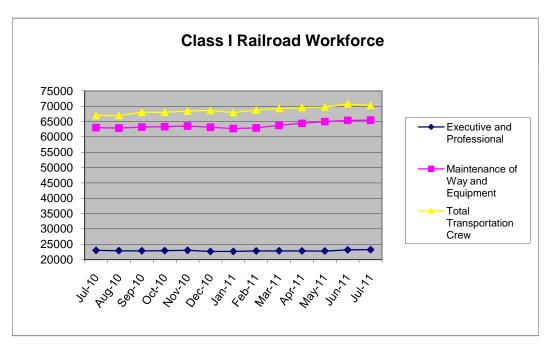

er December |                                      | 614,766<br>610,335<br>608,751<br>611,136<br>613,824<br>624,153<br>623,096<br>619,419<br>606,714<br>597,271<br>593,568<br>590,100 |                                                                                   | 153,304<br>154,502<br>155,842<br>156,777<br>157,522<br>159,340<br>158,916<br>0<br>0                 |                              | 24.9<br>25.3<br>25.6<br>25.7<br>25.5<br>25.5<br>0.0<br>0.0<br>0.0<br>0.0                                    | 25.2<br>25.4<br>25.6<br>25.7<br>25.8<br>26.1<br>26.1<br>0.0<br>0.0<br>0.0<br>0.0             |                                    |

Source: Monthly Report of Number of Employees submitted by Class I Railroads.

These reports have not been verified by the Surface Transportation Board.