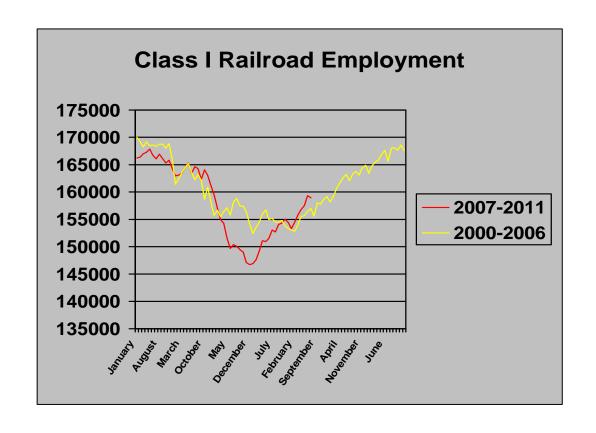

mber December |                                      | 614,766<br>610,335<br>608,751<br>611,136<br>613,824<br>624,153<br>623,096<br>619,419<br>606,714<br>597,271<br>593,568<br>590,100 |                                                                                   | 153,304<br>154,502<br>155,842<br>156,777<br>157,522<br>159,340<br>158,916<br>0<br>0                 |                              | 24.9<br>25.3<br>25.6<br>25.7<br>25.5<br>25.5<br>0.0<br>0.0<br>0.0<br>0.0                                    | 25.2<br>25.4<br>25.6<br>25.7<br>25.8<br>26.1<br>26.1<br>0.0<br>0.0<br>0.0<br>0.0             |                                    |

Source: Monthly Report of Number of Employees submitted by Class I Railroads.

These reports have not been verified by the Surface Transportation Board.